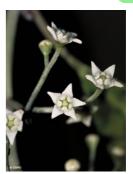

#### Fruit

Capsules small, about  $2.5-3 \times 3$  mm, but usually produced in abundance, calyx lobes persistent at the apex. Seeds very small, about 0.5 mm long.

### **RFK Code**

494

Flowers. © CSIRO

Leaves and fruits. © CSIRO

Leaves and Flowers. © CSIRO

Scale bar 10mm. © CSIRO