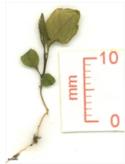

#### Seedlings

Cotyledons +/- elliptic, about 1.5 x 1 mm. First pair of leaves +/- orbicular, apex mucronate. At the tenth leaf stage: margin sparsely toothed; minute brown glands visible with a lens on the upper surface of the leaf blade and also on the stem and terminal bud. Seed germination time 31 days.