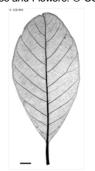

#### Leaves

Scattered silvery scales visible with a lens on both the upper and lower surfaces, each scale in a pit on the surface. Leaf blades about 10-24 x 4-14 cm. Lateral veins forming a series of loops just inside the blade margin.