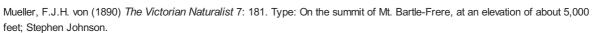

#### **Flowers**

Calyx lobes about 0.2-0.3 mm long. Petals +/- triangular, about 3 mm long, glabrous outside but with a conspicuous +/- triangular patch of hairs near the base on the inner surface. Anther connective conspicuously hairy on both the front and the back. Staminal filaments about 0.3 mm long. Stigmas usually four, comparatively large, +/- globular.

### **RFK Code**

494

Flowers. © CSIRO

Leaves and fruits. © CSIRO

Leaves and Flowers. © CSIRO

Scale bar 10mm. © CSIRO