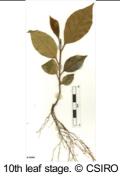

#### Seedlings

Cotyledons +/- elliptic, about 1.5 x 1 mm. First pair of leaves +/- orbicular, apex mucronate. At the tenth leaf stage: margin sparsely toothed; minute brown glands visible with a lens on the upper surface of the leaf blade and also on the stem and terminal bud. Seed germination time 31 days.