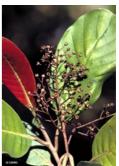

#### Leaves

Scattered silvery scales visible with a lens on both the upper and lower surfaces, each scale in a pit on the surface. Leaf blades about 10-24 x 4-14 cm. Lateral veins forming a series of loops just inside the blade margin.

#### **Flowers**

Calyx lobes about 0.2-0.3 mm long. Petals +/- triangular, about 3 mm long, glabrous outside but with a conspicuous +/- triangular patch of hairs near the base on the inner surface. Anther connective conspicuously hairy on both the front and the back. Staminal filaments about 0.3 mm long. Stigmas usually four, comparatively large, +/- globular.

### **RFK Code**

494

Flowers. © CSIRO

Leaves and fruits. © CSIRO

Leaves and Flowers. © CSIRO

Scale bar 10mm. © CSIRO